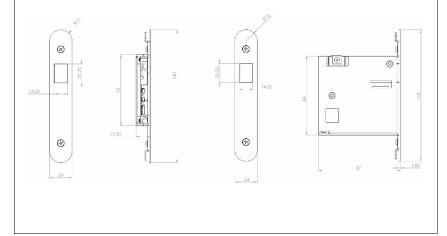

## **Technical Data**

| Dimensions<br>HxWxD                | Frame unit: 140 x 24 x 15,3 mm<br>Door unit: 140 x 24 x 87 mm                              |
|------------------------------------|--------------------------------------------------------------------------------------------|
| Weigth:<br>Frame unit<br>Door unit | 75 g<br>238 g                                                                              |
| Operating temperature              | Indoor use only/5-60 °C                                                                    |
| Storage conditions                 | 0-70 °C, non-condensing environment                                                        |
| Material                           | Steel in structural parts                                                                  |
| Power source/Supply voltage        | Frame unit: Powered from main control unit.<br>Door unit: 3xAA internal alkaline batteries |
| Mechanical interface               | Recessed in door frame and door leaf                                                       |
| Electrical interface               | Frame unit: Main control unit (wired)<br>Door unit: Lockcase (wired)                       |
| Communication                      | Infrared communication between frame and door unit                                         |