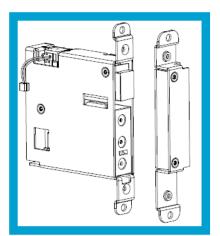

## Allure IR communication kit

frame to door communication

VingCard's Allure IR Frame/Door Communication Kit is developed with the main purpose of easing installation of a complete lock. This is done by allowing frame-to-door communication between Allure's main Control Unit and lock cases via IR (infrared) transceivers in the door frame and the door leaf.

The communication modules are nicely covered with stainless steel front covers to blend in with the rest of the lock exterior.

## **Features**

- : Eases lock installation by eliminating the use of cables to the lock case.
- : Wireless communication.
- : Decorative front plates to match the lock finish.
- : Possibility for emergency opening.